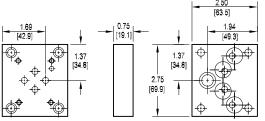

#### Adapt D03 valve to D05 manifold • AB oriented

Valve mtg: UNC #10-24 x 0.50 DP or Metric M5-0.8mm ISO 6H x [12.7] DP Adaptor mounting hardware is supplied. valve See page 62 for itemized list. "AB" Oriented B ALT. T manifold [63.5] [38.1] [48.5] ◍ 1.37 1.37 [34.8] [34.8]  $\Phi$ [69.9]

This adaptor permits the installation of a D03 valve on a D05 manifold. This adaptor, unlike \*D03D05VABA\*, properly orients the A & B ports on the manifold to the respective valve solenoids.