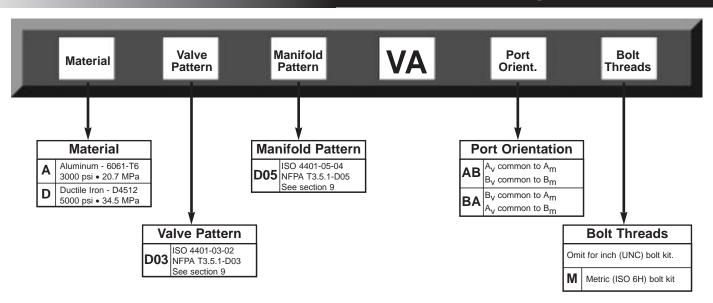

[69.9]

This adaptor permits the installation of a D03 valve on a D05 manifold. This adaptor, unlike \*D03D05VABA\*, properly orients the A & B ports on the manifold to the respective valve solenoids.

#### Adapt D03 valve to D05 manifold • BA oriented

Valve mtg: UNC #10-24 x 0.44 DP or
Metric M5 x 0.8mm ISO 6H x [11] DP

Adaptor mounting hardware is supplied.
See page 62 for itemized list.

T B P A valve

T A P B ALT. T

manifold

2.50
[63.5]



This adaptor permits the installation of a D03 valve on a D05 manifold. This adaptor, while low in cost, does not orient the A & B ports on the manifold to the respective valve solenoids.

Specifications, descriptions, and dimensional data are subject to correction or change without notice or incurring obligation.

### **Ordering Information**